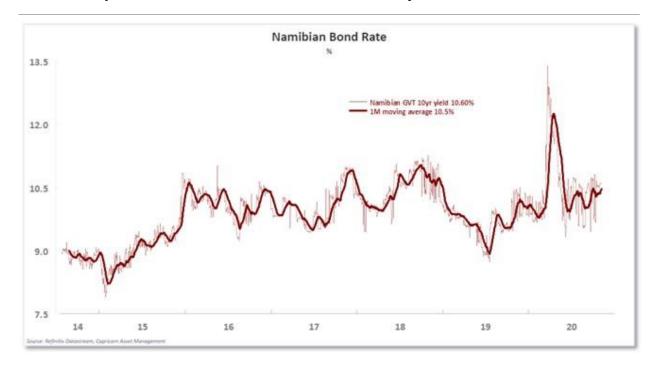

## **Market Update**

## Thursday, 05 November 2020



### **Global Markets**

Shares climbed on Thursday and bonds extended their blistering rally as investors wagered the prospect of U.S. policy gridlock would greatly favour some industries while also restraining government borrowing. The risk of a prolonged contested election did remain, though the count was progressing in an orderly fashion with Democratic challenger Joe Biden narrowly ahead in key states.

With massive fiscal stimulus likely off the agenda, another wave of near-free liquidity seemed inevitable. "Financial markets are virtually back to the future, with monetary policy driving asset prices ever higher funded by unlimited zero-per-cent central bank money globally, and by the Federal Reserve in particular," said Jeffrey Halley, a senior market analyst at OANDA. "The electio