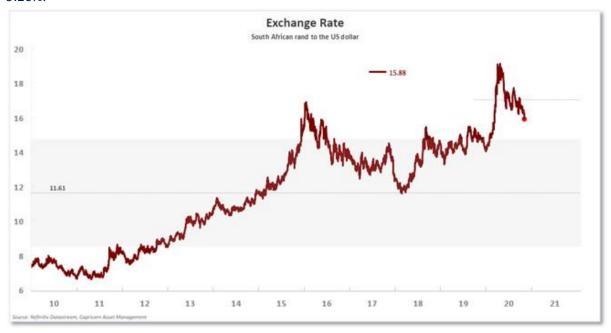

### **Domestic Markets**

The South African rand recovered against the U.S. dollar on Wednesday afternoon, as global markets whipsawed amid a far closer U.S. presidential election than polls had predicted.

At 1520 GMT, the rand was at 15.96 per dollar, 0.3% stronger than its previous close after trading more than 1% weaker against the U.S. currency in the morning session.

Currency markets swung wildly as votes were counted, with President Donald Trump winning in some battleground states but a final result days or even weeks away. Many had bet on a decisive win for Democratic contender Joe Biden.